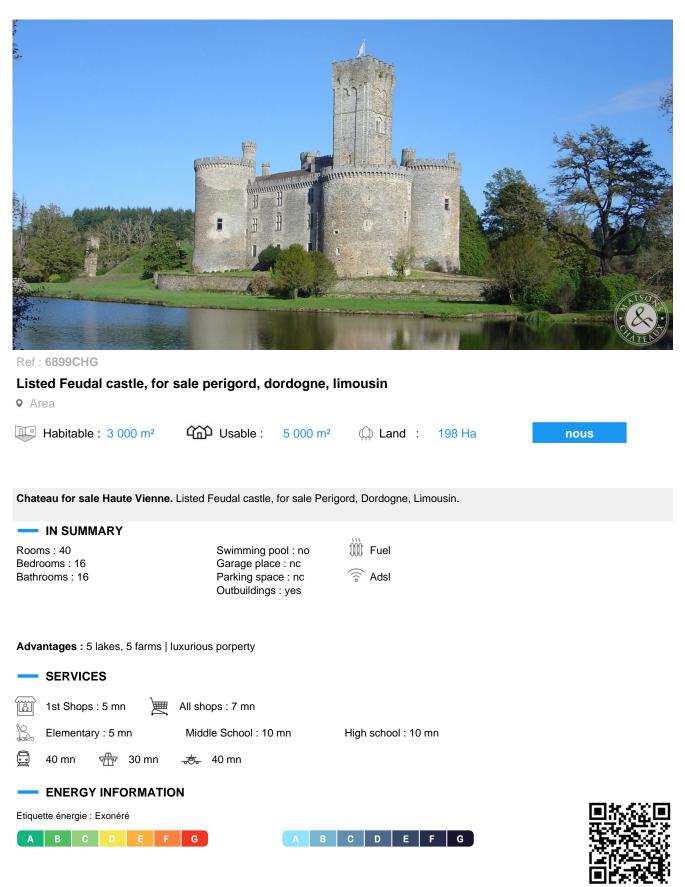

## DESCRIPTION

Remarkable testimony of the past...

This magnificent Listed castle dating 12th and 15th centuries has been entirely restored.

With a prestigious past it raises its 2500m<sup>2</sup> by one of the domain's five lakes.

In the heart of 200 hectares of meadows and forests, this exceptional place offers both

authenticity and luxurious features.

16 bedrooms (can accommodate 32 guests)

Private hunt

Ideal as a family house, a commercial project requiring high- standing criteria.