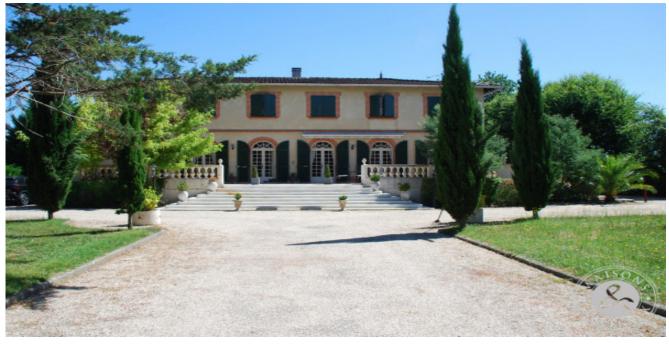

#### 5 mn from MONTAUBAN town center, character house for sale

• Area MONTAUBAN

| Habitable : 196 m <sup>2</sup> | பே Usable : | 271 m² | A Land : 4 805 m <sup>2</sup> | 475 000 € |  |
|--------------------------------|-------------|--------|-------------------------------|-----------|--|
|                                |             |        |                               |           |  |

**Maison de maitre for sale Tarn et Garonne.** At 5 mn from Montauban center, large house of character, with a beautiful classic facade with a mansion spirit, of approximately 270 m<sup>2</sup> including 195 m<sup>2</sup> currently livable, the whole set on 4805 m<sup>2</sup> of park and garden with swimming pool. Possibility to fit out 75 m<sup>2</sup> more on the first floor. Large basement with boiler room, 2 car garage, old horse boxes in outbuilding.