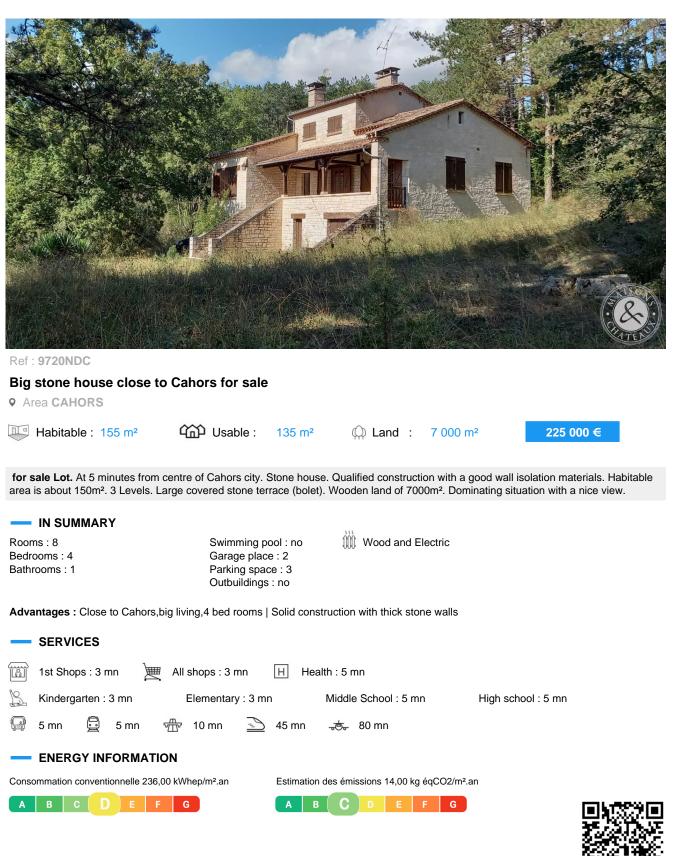

## DESCRIPTION

1st Level Basement (135m<sup>2</sup>) 2 Big garages, wine cellar, laundry

## 2nd Level

Habitation (135m<sup>2</sup> of ground area) Covered stone terrace with stone stairs Entrance hall (6m<sup>2</sup>) Living room (28m<sup>2</sup>) with fire place Kitchen (8m<sup>2</sup>), access to the terrace Corridor (7m<sup>2</sup>), access to basement and 3nd level (closed stair saces) , 2nd exit to garden by solid wooden door. Corridor (6m<sup>2</sup>) with 2 large integrated wardrobes (0,86cm of large) Bedroom 1 (13m<sup>2</sup>), exit to terrace Bedroom 2 (9m<sup>2</sup>) Toilettes (2m<sup>2</sup>) with washing bassin Bedroom 3 (10m<sup>2</sup>) Bath room (6m<sup>2</sup>) with shower and bath

3rd Level

Room (29m<sup>2</sup>), can be fitted as salon or study, possibility to create a fire place and bathroom

Room (23m<sup>2</sup>) fitted as bedroom in attic area Another attic area can not be fitted out