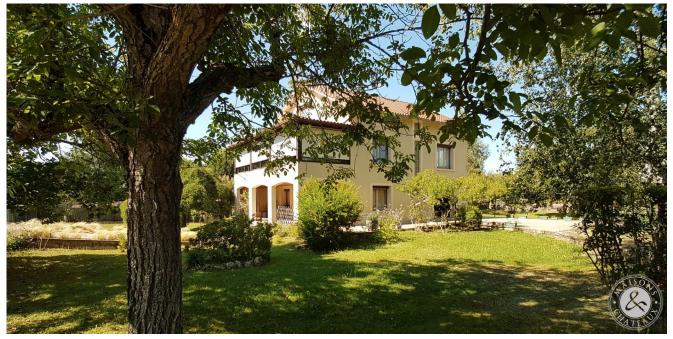

**Villa for sale Lot.** Cahors, large house built in 1969 on 3 levels over cellars, offering 200 m<sup>2</sup> of living space on a 2,626 m<sup>2</sup> plot of land with trees. This house offers beautiful spaces including a fitted kitchen of 15 m<sup>2</sup>, a living room with a beautiful herringbone parquet floor of 30 m<sup>2</sup> opening onto a veranda of 31 m<sup>2</sup> and 5 spacious bedrooms from 16 to 21 m<sup>2</sup>, three of which with shower room and one on the garden level.

Outside:

Covered terrace in front of the entrance: 30,88 m<sup>2</sup>. Terrace all around the house. Flat land of 2,626 m<sup>2</sup>, with fruit trees: cherry trees, walnut trees, fig trees, peach trees, hazelnut trees.

This charming house from 1969 is well maintained and needs to be refreshed to bring it up to date.