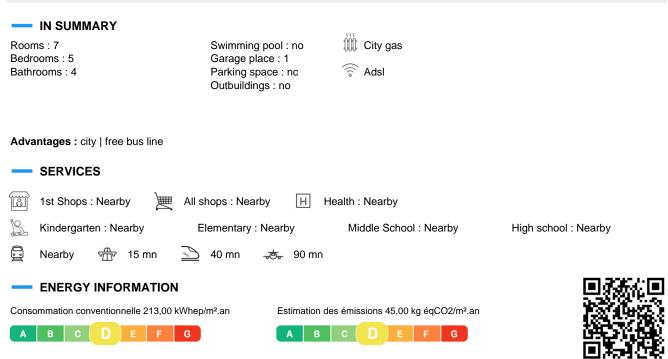

### Cahors, 5 bedrooms, land 2626 m<sup>2</sup> piscinable, herringbone parquet floors

• Area Cahors

| Habitable : 200 m <sup>2</sup> | Contraction Usable : | 330 m² | A Land : 2 626 m <sup>2</sup> | 240 000 € |  |
|--------------------------------|----------------------|--------|-------------------------------|-----------|--|
|                                |                      |        |                               |           |  |

Technical specifications :

Wooden joinery single glazing except for the veranda PVC. Heating system: town gas, boiler from 2015. Air conditioning in the dining room. Sewage system with mains drainage. Roof from 2011. 2 gates, 1 electric with intercom.