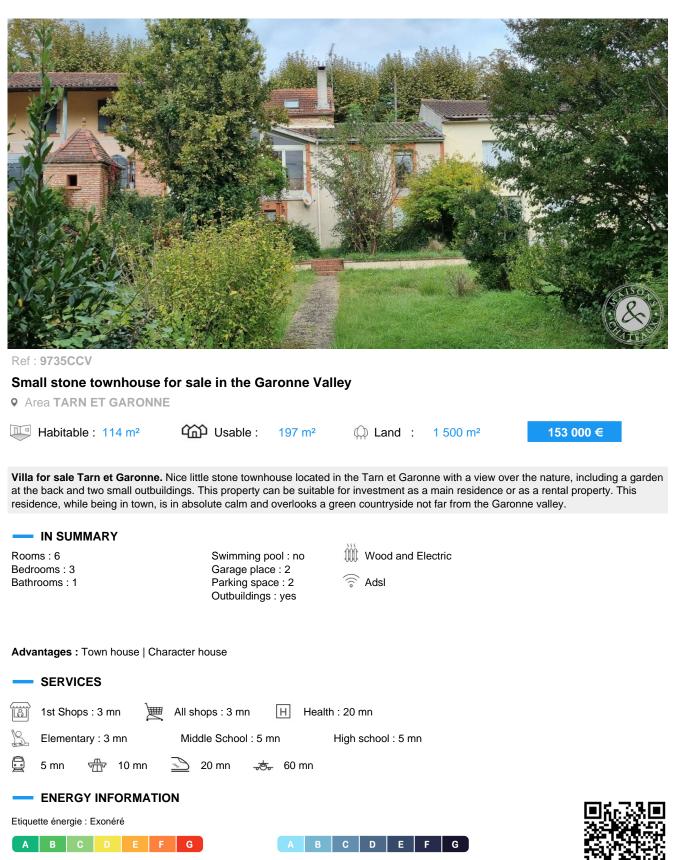

#### DESCRIPTION

The architecture of this house is made of a mixture of stones and bricks from Toulouse, in order to optimize the space it was created a veranda pleasant to live.

The woodwork is double glazed on the north side, the insulation of the attic is under the roof. The whole in good condition and deserves refreshment. The sanitation is up to standards and connected to the city sewer.

#### EXTERIORS :

The garden located in the south with a small stream offers the possibility of establishing a pool. It can be accessed by a private entrance.