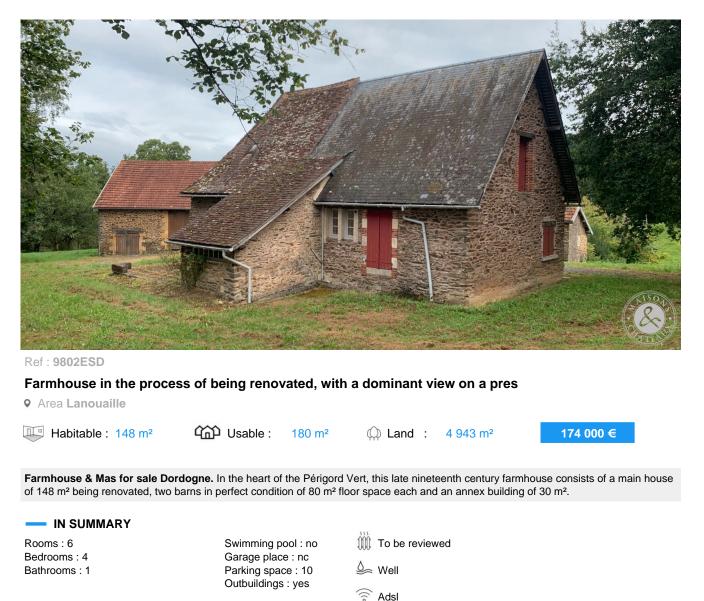

## DESCRIPTION

The main house consists of a main room with a fireplace of 40 m<sup>2</sup>, a kitchen of 15 m<sup>2</sup>, a bedroom of 10 m<sup>2</sup>, a laundry room of 8 m<sup>2</sup> and a shower room of 5 m<sup>2</sup>. The attic of 70 m<sup>2</sup> is accessible by a new wooden staircase.

The electrical installation has been redone.

The stone structure of all the buildings is in very good condition, and the two barns offer considerable potential for conversion.

The wooded and fenced grounds of 5,000  $m^2$  (1.24 acres) dominate the rolling countryside composed of woods and meadows.

A well is present on this property.

The privileged location without any neighbors is only ten minutes away from a town centre with school and shops.