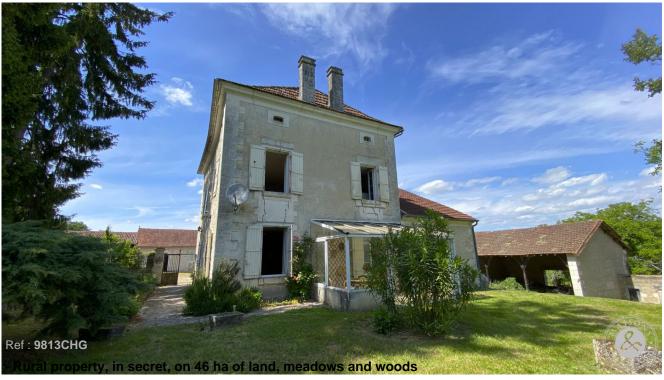

#### Area RIBERACOIS

Habitable: 126 m<sup>2</sup>

**公** Usable: 349 m<sup>2</sup> 46,2 Ha 586 000 €

Property & Domain for sale Dordogne. Hidden, in the countryside, at the end of a beautiful road, beautiful rural property of more than 46 hectares, closed by a beautiful stone 17th century portal. The property is organized around a large courtyard partly closed by the farm buildings, detached the main house with its garden with trees, adjoining an old outbuilding that could allow an extension, the common, barns, stables, sheds, wells built, offer significant volumes. The property of 46 ha has a land of only one holding, all around the property. Built complex, courtyard and garden for 6500 m², agricultural land for 24.50 ha, 11 ha of meadows 9 ha of wood, A stream crosses the property. A lot of charm.